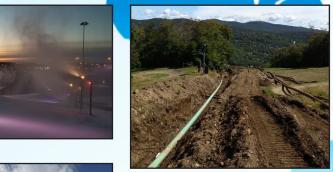

## Welding & Construction, LLC

Snow Making

Welding & Construction, LLC

- SITE PREP
- PIPE / CONDUIT INSTALLATION
- INSTALL BASE SUPPORTS
- INSTALL SNOW MAKING EQUIPMENT
- REMEDIATE