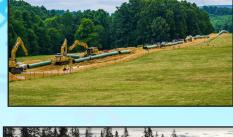

## Welding & Construction, LLC

Snow Making

Welding & Construction, LLC

- SITE PREP
- PIPE / CONDUIT INSTALLATION
- INSTALL BASE SUPPORTS
- INSTALL SNOW MAKING EQUIPMENT
- REMEDIATE