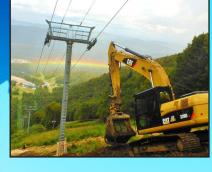

## Welding & Construction, LLC

Snow Making

Welding & Construction, LLC

- SITE PREP
- PIPE / CONDUIT INSTALLATION
- INSTALL BASE SUPPORTS
- INSTALL SNOW MAKING EQUIPMENT
- REMEDIATE