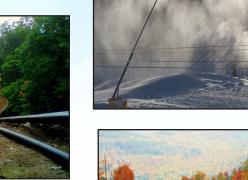

## Welding & Construction, LLC

Snow Making

Welding & Construction, LLC

- SITE PREP
- PIPE / CONDUIT INSTALLATION
- INSTALL BASE SUPPORTS
- INSTALL SNOW MAKING EQUIPMENT
- REMEDIATE