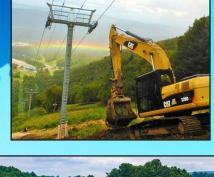

## Welding & Construction, LLC

Snow Making

Welding & Construction, LLC

- SITE PREP
- PIPE / CONDUIT INSTALLATION
- INSTALL BASE SUPPORTS
- INSTALL SNOW MAKING EQUIPMENT
- REMEDIATE