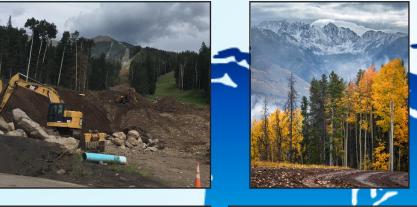

## Welding & Construction, LLC

Snow Making

Welding & Construction, LLC

- SITE PREP
- PIPE / CONDUIT INSTALLATION
- INSTALL BASE SUPPORTS
- INSTALL SNOW MAKING EQUIPMENT
- REMEDIATE