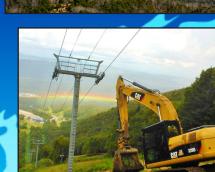

## Welding & Construction, LLC

Snow Making

Welding & Construction, LLC

- SITE PREP
- PIPE / CONDUIT INSTALLATION
- INSTALL BASE SUPPORTS
- INSTALL SNOW MAKING EQUIPMENT
- REMEDIATE