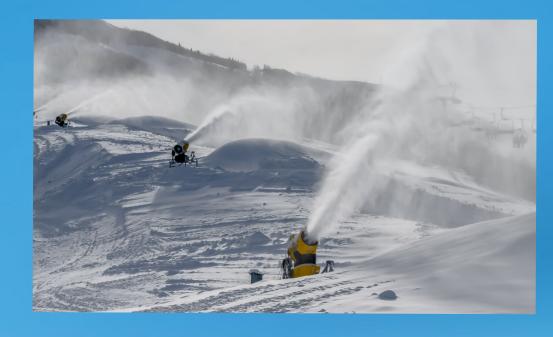

## Welding & Construction, LLC

Snow Making

Welding & Construction, LLC

- SITE PREP
- PIPE / CONDUIT INSTALLATION
- INSTALL BASE SUPPORTS
- INSTALL SNOW MAKING EQUIPMENT
- REMEDIATE