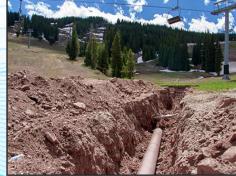

## Welding & Construction, LLC

Snow Making

Welding & Construction, LLC

- SITE PREP
- PIPE / CONDUIT INSTALLATION
- INSTALL BASE SUPPORTS
- INSTALL SNOW MAKING EQUIPMENT
- REMEDIATE