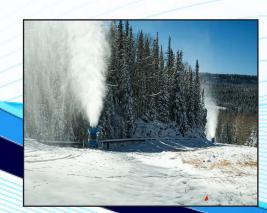

## Welding & Construction, LLC

Snow Making

Welding & Construction, LLC

- SITE PREP
- PIPE / CONDUIT INSTALLATION
- INSTALL BASE SUPPORTS
- INSTALL SNOW MAKING EQUIPMENT
- REMEDIATE