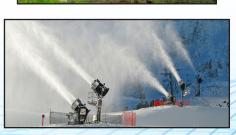

## Welding & Construction, LLC

Snow Making

Welding & Construction, LLC

- SITE PREP
- PIPE / CONDUIT INSTALLATION
- INSTALL BASE SUPPORTS
- INSTALL SNOW MAKING EQUIPMENT
- REMEDIATE