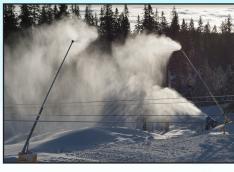

## Welding & Construction, LLC

Snow Making

Welding & Construction, LLC

- SITE PREP
- PIPE / CONDUIT INSTALLATION
- INSTALL BASE SUPPORTS
- INSTALL SNOW MAKING EQUIPMENT
- REMEDIATE