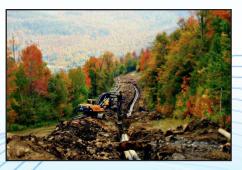

## Welding & Construction, LLC

Snow Making

Welding & Construction, LLC

- SITE PREP
- PIPE / CONDUIT INSTALLATION
- INSTALL BASE SUPPORTS
- INSTALL SNOW MAKING EQUIPMENT
- REMEDIATE